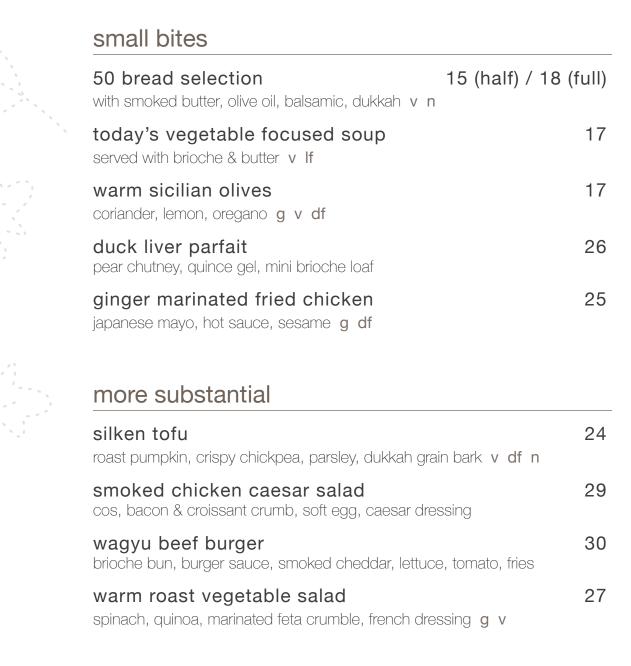

## BAR SNACKS

additions

seasonal leafy greens, tomato, cucumber, onion,

today's seasonally inspired vegetables g v df

French dressing, toasted seeds g v n

rustic fries, 50 ketchup g v df



15

15

10

## dessert

| banana basque baked cheesecake, banana sorbet, chai butterscotch, milk chocolate, tuile g v  chocolate overload dark chocolate panna cotta, red velvet, honeycomb, ganache, brownie crumb, chocolate sauce | 20             |
|------------------------------------------------------------------------------------------------------------------------------------------------------------------------------------------------------------|----------------|
|                                                                                                                                                                                                            |                |
| tiramisu<br>mascarpone, espresso & frangelico-soaked sponge,<br>chocolate glaze, brownie crumb n